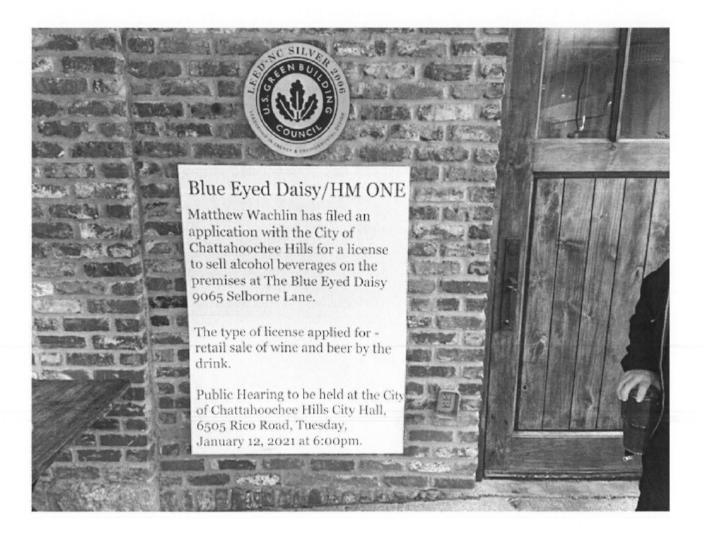

## **Public Hearing**

1. **Item 21-001:** Public Hearing and Action to consider an application for a Limited Pouring Alcohol Beverage License – Wine and Malt Beverages. The name in which the license is to be issued – HM One, LLC dba Blue Eyed Daisy/Licensee – Matthew Wachlin. The location of the premises – 9065 Selborne Lane.