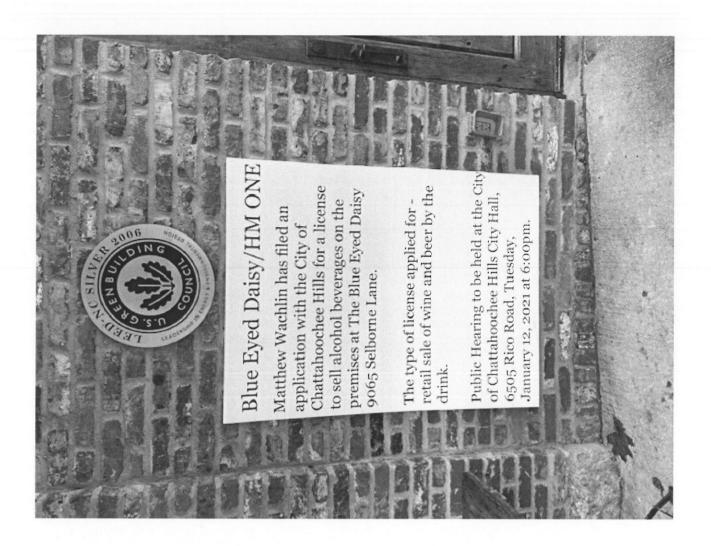

## **Public Hearing**

1. **Item 21-001:** Public Hearing and Action to consider an application for a Limited Pouring Alcohol Beverage License – Wine and Malt Beverages. The name in which the license is to be issued – HM One, LLC dba Blue Eyed Daisy/Licensee – Matthew Wachlin. The location of the premises – 9065 Selborne Lane.